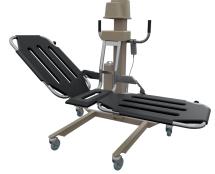

Superior

**End Entry Transfer** 

**Side Entry Transfer** 

**Stretcher Transfer**