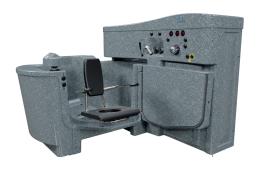

## **Bathing Made Easy**

- 3 Entry Options Right, Left, End
- Automatic Disinfection System
- Built-In Post or Mobile Transfer Options
- Models to Fit Most Bathing Areas

See bathing spas and transfers on back!

800-732-0717

scott@pennerbathing.com

pennerbathing.com

**Contour Post Right** 

**Contour EO Left** 

**Contour Left Side** 

**Standard Post, Res Left** 

Standard EO, Res Right

Standard Side, Res Right

**Premier Right Side** 

**Premier EO Right** 

**Elite Premier Post Right Side** 

Alcove

Comfort

**Pacific with Chair** 