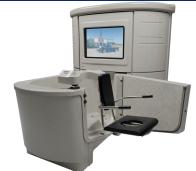

Superior

**End Entry Transfer** 

**Side Entry Transfer** 

**Stretcher Transfer**