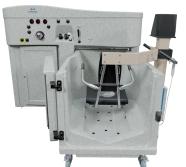

Superior

**End Entry Transfer** 

**Side Entry Transfer** 

**Stretcher Transfer**