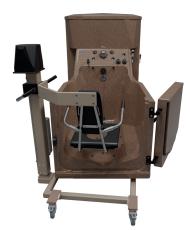

Superior

**End Entry Transfer** 

**Side Entry Transfer** 

**Stretcher Transfer**