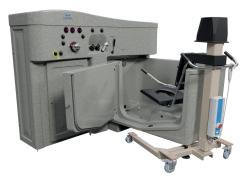

## **Bathing Made Easy**

- 3 Entry Options Right, Left, End
- Automatic Disinfection System
- Built-In Post or Mobile Transfer Options
- Models to Fit Most Bathing Areas

See bathing spas and transfers on back!

800-732-0717

scott@pennerbathing.com

pennerbathing.com

**Contour Post Right** 

**Contour EO Left** 

**Contour Left Side** 

**Standard Post, Res Left** 

Standard EO, Res Right

Standard Side, Res Right

**Premier Right Side** 

**Premier EO Right** 

**Elite Premier Post Right Side** 

Alcove

Comfort

**Pacific with Chair** 