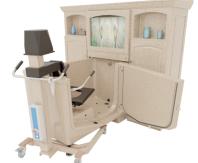

Superior

**End Entry Transfer** 

**Side Entry Transfer** 

**Stretcher Transfer**