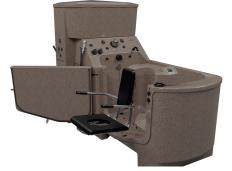

## **Bathing Made Easy**

- 3 Entry Options Right, Left, End
- Automatic Disinfection System
- Built-In Post or Mobile Transfer Options
- Models to Fit Most Bathing Areas

See bathing spas and transfers on back!

800-732-0717

scott@pennerbathing.com

pennerbathing.com

**Contour Post Right** 

**Contour EO Left** 

**Contour Left Side** 

**Standard Post, Res Left** 

Standard EO, Res Right

Standard Side, Res Right

**Premier Right Side** 

**Premier EO Right** 

**Elite Premier Post Right Side** 

Alcove

Comfort

**Pacific with Chair** 