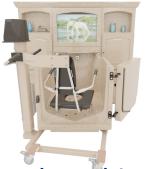

Superior

**End Entry Transfer** 

**Side Entry Transfer** 

**Stretcher Transfer**