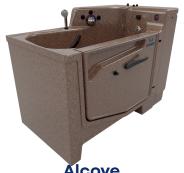

Standard EO, Res Right

Standard Side, Res Right

**Premier Right Side** 

**Premier EO Right** 

**Elite Premier Post Right Side** 

Alcove

Comfort

**Pacific with Chair** 