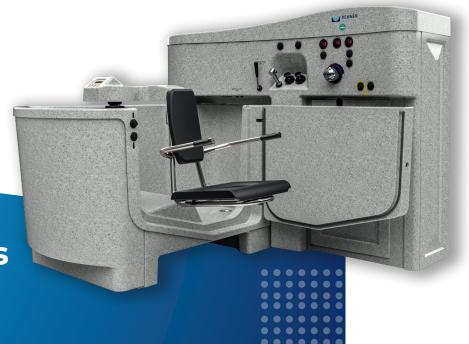

## **Bathing Made Easy**

- 3 Entry Options Right, Left, End
- Automatic Disinfection System
- Built-In Post or Mobile Transfer Options
- Models to Fit Most Bathing Areas

See bathing spas and transfers on back!

800-732-0717

scott@pennerbathing.com

pennerbathing.com

**Contour Post Right** 

**Contour EO Left** 

**Contour Left Side** 

**Standard Post, Res Left** 

Standard EO, Res Right

Standard Side, Res Right

**Premier Right Side** 

**Premier EO Right** 

**Elite Premier Post Right Side** 

Alcove

Comfort

**Pacific with Chair** 