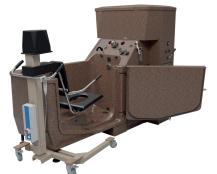

## **Bathing Made Easy**

- 3 Entry Options Right, Left, End
- Automatic Disinfection System
- Built-In Post or Mobile Transfer Options
- Models to Fit Most Bathing Areas

See bathing spas and transfers on back!

800-732-0717

scott@pennerbathing.com

pennerbathing.com

**Contour Post Right** 

**Contour EO Left** 

**Contour Left Side** 

**Standard Post, Res Left** 

Standard EO, Res Right

Standard Side, Res Right

**Premier Right Side** 

**Premier EO Right** 

**Elite Premier Post Right Side** 

Alcove

Comfort

**Pacific with Chair** 