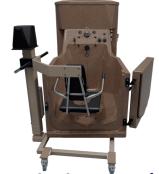

## **Bathing Made Easy**

- 3 Entry Options Right, Left, End
- Automatic Disinfection System
- Built-In Post or Mobile Transfer Options
- Models to Fit Most Bathing Areas

See bathing spas and transfers on back!

800-732-0717

scott@pennerbathing.com

pennerbathing.com

**Contour Post Right** 

**Contour EO Left** 

**Contour Left Side** 

**Standard Post, Res Left** 

Standard EO, Res Right

Standard Side, Res Right

**Premier Right Side** 

**Premier EO Right** 

**Elite Premier Post Right Side** 

Alcove

Comfort

**Pacific with Chair** 