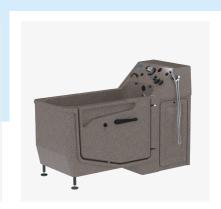

## Cascade BATHING SYSTEM

## The Cascade is the original Penner Spa w/door.

A Penner Bathing original! The Cascade Bathing System is the first door tub model we designed and continues to be a customer favorite. Tried and true.

More details, color options and instructional videos at pennerbathing.com/products/healthcare-bathing/cascade/

Watch this short clip of the Cascade in action.

3 Door Entry Options (Left/Right/End)

Time-Saving, Fast-Fill Reservoir Strongest Door on the Market Automatic Disinfection System Height-Adjustable Transfer with Scale Option (See pages 8-9 for our transfer options)