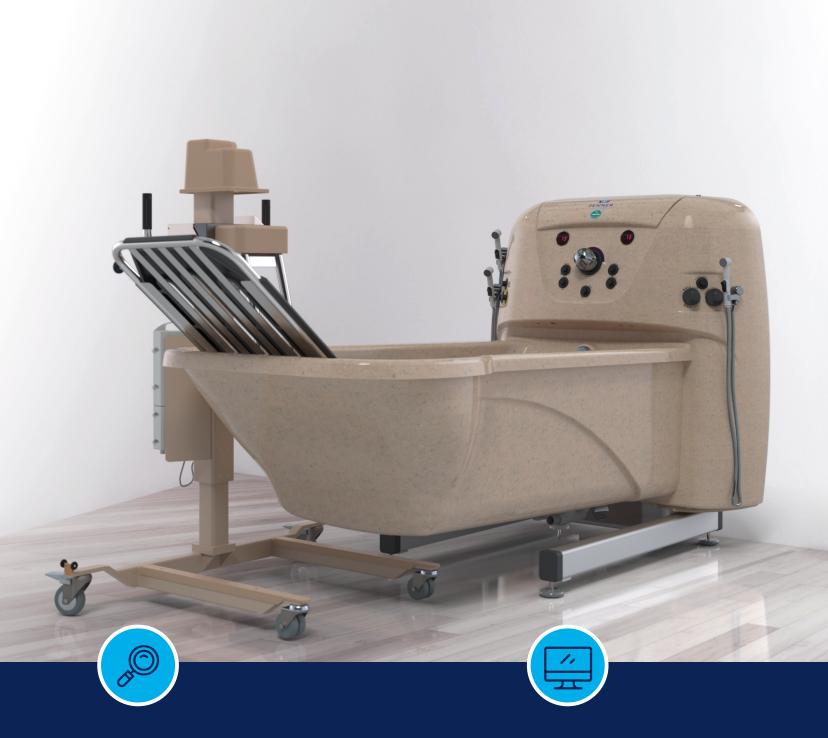

## Pacific BATHING SYSTEM

## The Pacific gives residents option to lie down.

The Pacific Bathing System is perfect for residents who lack mobility. It's recumbent design is another way Penner provides bathing solutions for every need.

More details, color options and instructional videos at pennerbathing.com/products/healthcare-bathing/pacific/

Watch this short clip of the Pacific in action.

Height Adjustable

Shampoo & Bath Oil Dispenser Automatic Disinfection System Digital Thermometer for Incoming & Bath Water Hand-Held Shower Wand Height-Adjustable Transfer with Scale Option