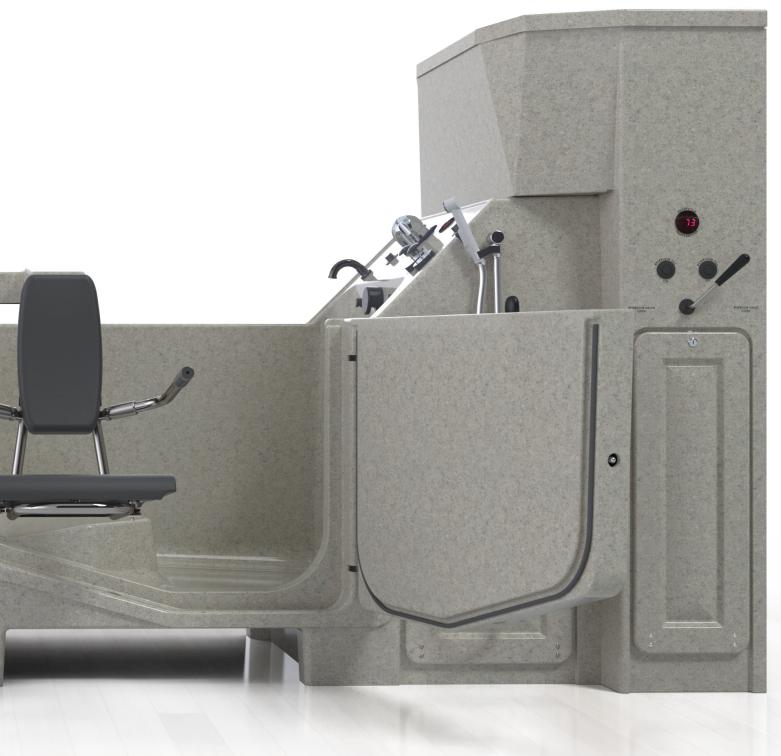

## Contour BATHING SYSTEM

## The Contour is our #1 seller.

There are many reasons the Contour Bathing System is a customer favorite. It's sleek design fits into most bathing areas. Staff love the roomy work space that makes bathing residents simple, relaxing and efficient.

More details, color options and instructional videos at pennerbathing.com/products/healthcare-bathing/contour/

Watch this short clip of the Contour in action.

3 Door Entry Options (Left/Right/End)

Low Profile, Fast-Fill Reservoir Off-Set Design to Allow Ample Work Space for Staff Strongest Door on the Market Automatic Disinfection System Height-Adjustable Transfer with Scale Option (See pages 8-9 for our transfer options)