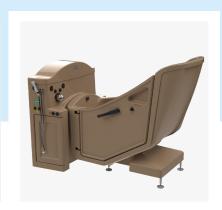

## Contour BATHING SYSTEM

## The Contour is our #1 seller.

There are many reasons the Contour Bathing System is a customer favorite. It's sleek design fits into most bathing areas. Staff love the roomy work space that makes bathing residents simple, relaxing and efficient.

More details, color options and instructional videos at pennerbathing.com/products/healthcare-bathing/contour/

Watch this short clip of the Contour in action.

3 Door Entry Options (Left/Right/End)

Low Profile, Fast-Fill Reservoir Off-Set Design to Allow Ample Work Space for Staff Strongest Door on the Market Automatic Disinfection System Height-Adjustable Transfer with Scale Option (See pages 8-9 for our transfer options)