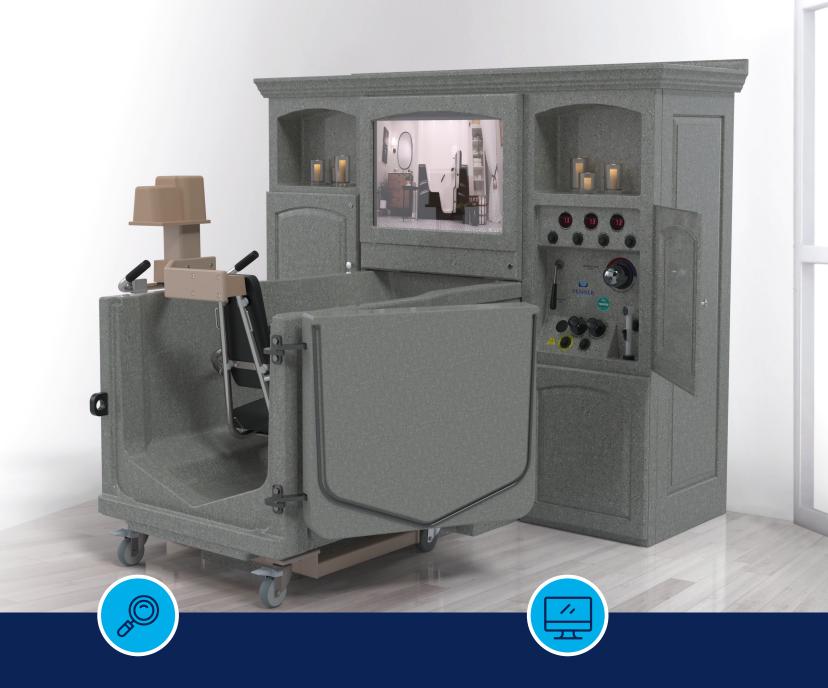

## Premier BATHING SYSTEM

## The Premier has a built-in TV.

Many residents and staff love the TV feature in our Premier and Premier Elite Bathing Systems. This system comes with all of the other standard features to make bathing enjoyable and efficient.

More details, color options and instructional videos at pennerbathing.com/products/healthcare-bathing/premier/

Watch this short clip of the Premier in action.

3 Door Entry Options (Left/Right/End)

Time-Saving, Fast-Fill Reservoir Flat Screen TV Cabinet Strongest Door on the Market Automatic Disinfection System Height-Adjustable Transfer with Scale Option (See pages 8-9 for our transfer options)