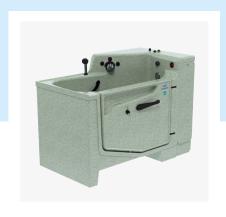

## Superior BATHING SYSTEM

## The Superior concept has been available since 1964.

The time-tested Superior Bathing System is still one of the most efficient methods to bathe residents. It does not have a door. The Superior pre-fills and automatically stops when full. Ready for the next relaxing bath.

More details, color options and instructional videos at pennerbathing.com/products/healthcare-bathing/superior/

Watch this short clip of the Superior in action.

Shampoo & Bath Oil Dispenser Automatic Disinfection System Digital Thermometer for Incoming & Bath Water Hand-Held Shower Wand Height-Adjustable Transfer with Scale Option (See pages 8-9 for our transfer options)