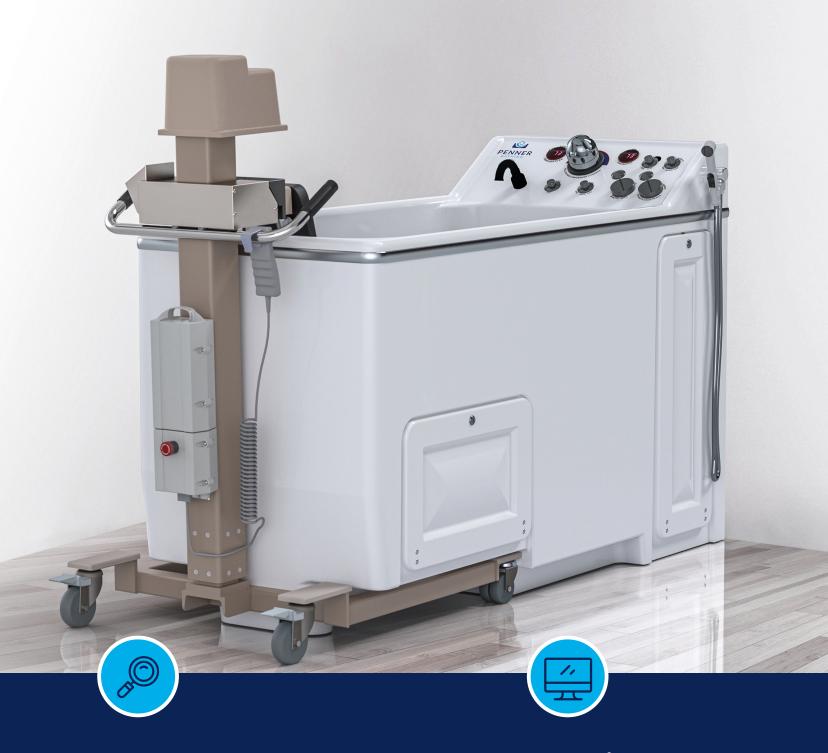

## Pacific BATHING SYSTEM

## The Pacific gives residents option to lie down.

The Pacific Bathing System is perfect for residents who lack mobility. It's recumbent design is another way Penner provides bathing solutions for every need.

More details, color options and instructional videos at pennerbathing.com/products/healthcare-bathing/pacific/

Watch this short clip of the Pacific in action.

Height Adjustable

Shampoo & Bath Oil Dispenser Automatic Disinfection System Digital Thermometer for Incoming & Bath Water Hand-Held Shower Wand Height-Adjustable Transfer with Scale Option

(See pages 8-9 for our transfer options)