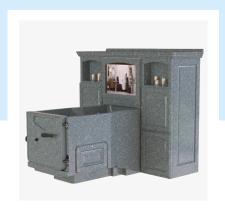

## Premier BATHING SYSTEM

## The Premier has a built-in TV.

Many residents and staff love the TV feature in our Premier and Premier Elite Bathing Systems. This system comes with all of the other standard features to make bathing enjoyable and efficient.

More details, color options and instructional videos at pennerbathing.com/products/healthcare-bathing/premier/

Watch this short clip of the Premier in action.

3 Door Entry Options (Left/Right/End)

Time-Saving, Fast-Fill Reservoir Flat Screen TV Cabinet Strongest Door on the Market Automatic Disinfection System Height-Adjustable Transfer with Scale Option (See pages 8-9 for our transfer options)