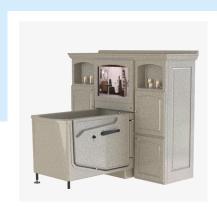

## BATHING SYSTEMS - PREMIER ELITE

## Premier Elite

**BATHING SYSTEM** 

## The Premier Elite has modern design w/TV.

The Premier Elite's rounded features give a modern look that enhances any bathing area. The built-in TV is always a hit with staff and residents.

More details, color options and instructional videos at pennerbathing.com/products/healthcare-bathing/premier-elite/

Watch this short clip of the Premier Elite in action.

3 Door Entry Options (Left/Right/End)

Time-Saving, Fast-Fill Reservoir Flat Screen TV Cabinet Strongest Door on the Market Automatic Disinfection System Height-Adjustable Transfer with Scale Option (See pages 8-9 for our transfer options)