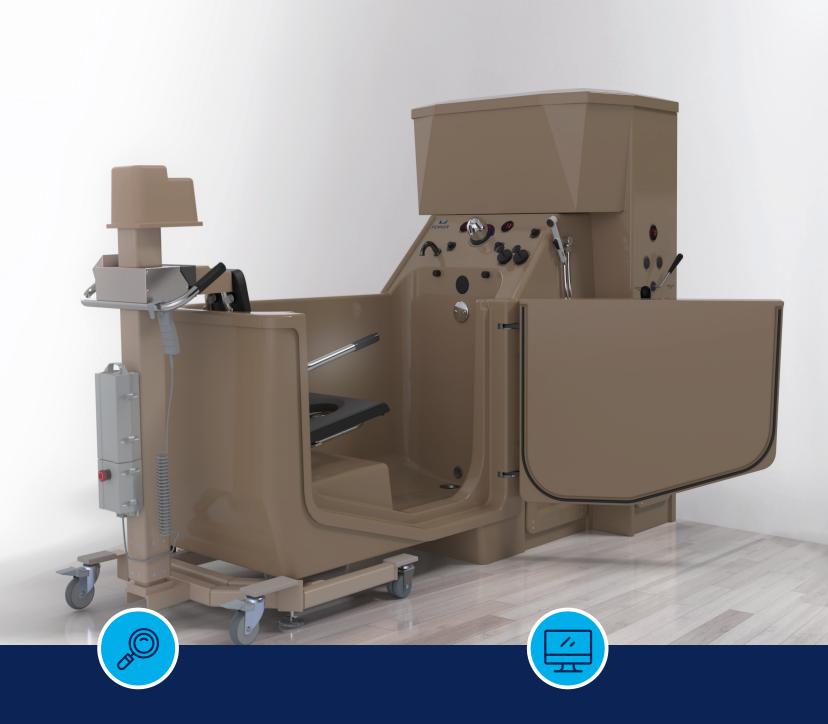

## **TRANSFERS**

30 www.pennerbathing.com | 800-732-0717

## Transfers have removable seats for easy cleaning.

## **Transfer Features**

- · Height-Adjustable
- · Easy-clean, removable seat
- Comfortable and secure
- Optional scale available
- · Stretcher and Bariatric models available
- Many models to accommodate right, left or end entry