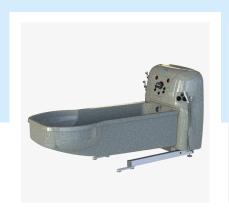

## Superior BATHING SYSTEM

## The Superior concept has been available since 1964.

The time-tested Superior Bathing System is still one of the most efficient methods to bathe residents. It does not have a door. The Superior pre-fills and automatically stops when full. Ready for the next relaxing bath.

More details, color options and instructional videos at pennerbathing.com/products/healthcare-bathing/superior/

Watch this short clip of the Superior in action.

Shampoo & Bath Oil Dispenser Automatic Disinfection System Digital Thermometer for Incoming & Bath Water Hand-Held Shower Wand Height-Adjustable Transfer with Scale Option (See pages 8-9 for our transfer options)