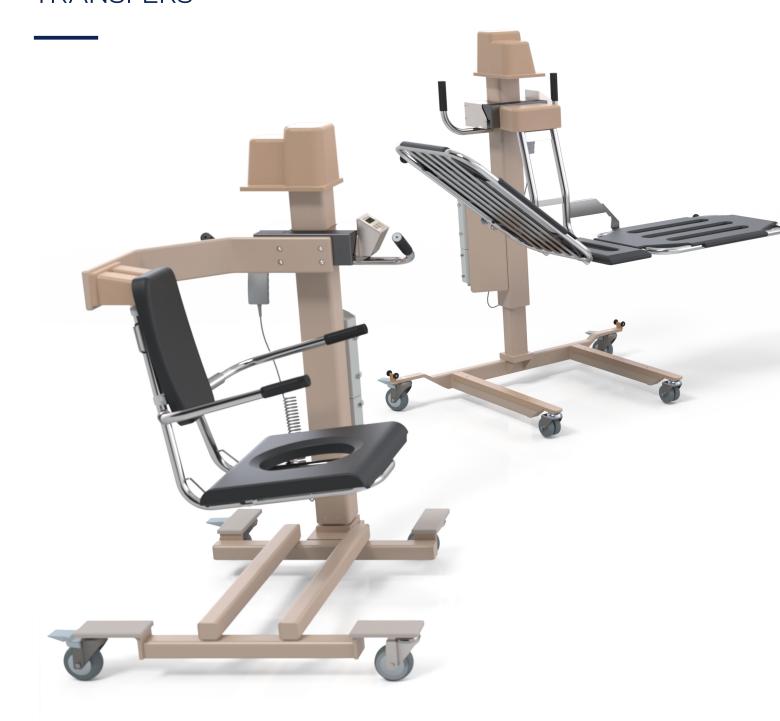

## **TRANSFERS**

30 www.pennerbathing.com | 800-732-0717

## Transfers have removable seats for easy cleaning.

## **Transfer Features**

- · Height-Adjustable
- · Easy-clean, removable seat
- Comfortable and secure
- Optional scale available
- · Stretcher and Bariatric models available
- Many models to accommodate right, left or end entry