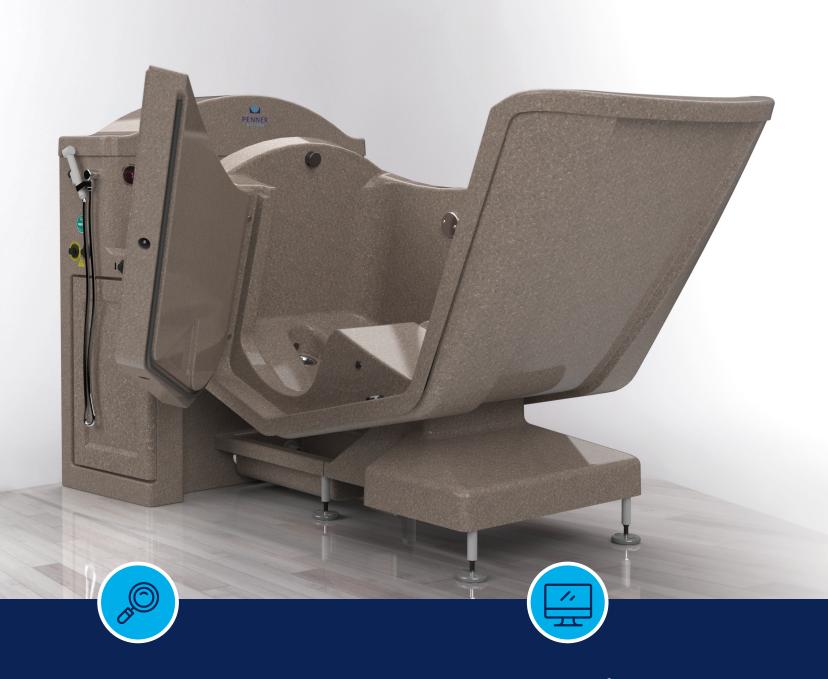

## Penner Bathing Sys

Explore the next few pages to learn more about our versatile bathing systems. We have many options to accommodate your residents' unique needs and your bathing area challenges.

We're proud to use 40 years of experience to design and manufacture dependable, affordable, and efficient systems for your residents and staff.

Bathing Solutions for Every Need™

- · 39 Variations of Models
- Right, Left & End Door Entry
- Post and Mobile Transfer Options
- Automatic Disinfection System
- Time-Saving Reservoirs
- Many Colors Available
- 5 Year Parts Warranty