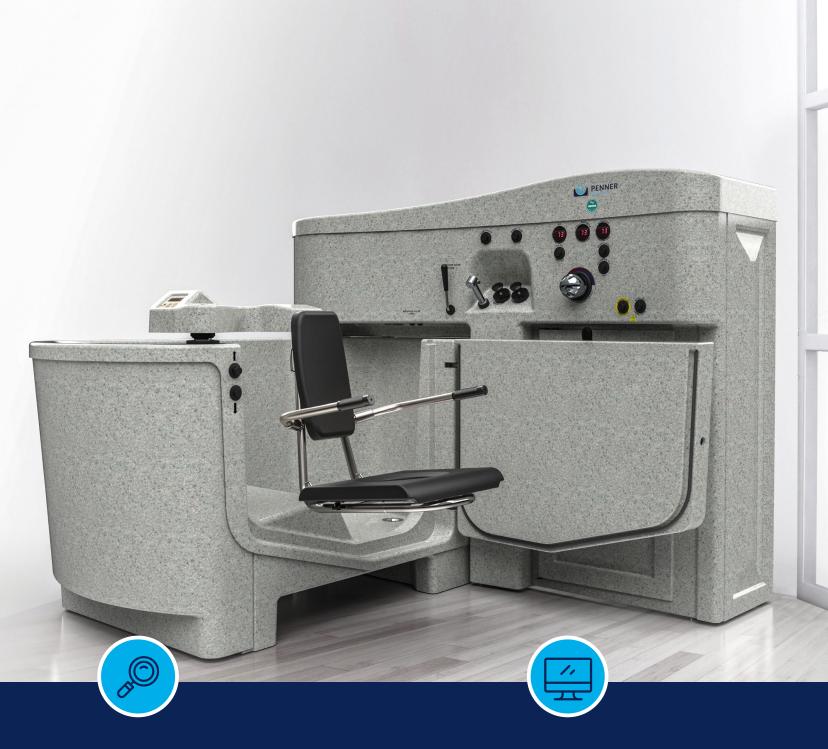

## Penner Bathing Sys

Explore the next few pages to learn more about our versatile bathing systems. We have many options to accommodate your residents' unique needs and your bathing area challenges.

We're proud to use 40 years of experience to design and manufacture dependable, affordable, and efficient systems for your residents and staff.

Bathing Solutions for Every Need™

- · 39 Variations of Models
- Right, Left & End Door Entry
- Post and Mobile Transfer Options
- Automatic Disinfection System
- Time-Saving Reservoirs
- Many Colors Available
- 5 Year Parts Warranty