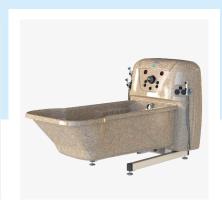

## Contour BATHING SYSTEM

## The Contour is our #1 seller.

There are many reasons the Contour Bathing System is a customer favorite. It's sleek design fits into most bathing areas. Staff love the roomy work space that makes bathing residents simple, relaxing and efficient.

More details, color options and instructional videos at pennerbathing.com/products/healthcare-bathing/contour/

Watch this short clip of the Contour in action.

3 Door Entry Options (Left/Right/End)

Low Profile, Fast-Fill Reservoir Off-Set Design to Allow Ample Work Space for Staff Strongest Door on the Market Automatic Disinfection System Height-Adjustable Transfer with Scale Option (See pages 8-9 for our transfer options)