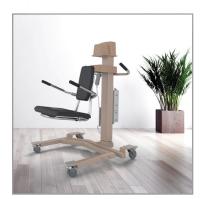

## **TRANSFERS**

30 www.pennerbathing.com | 800-732-0717

## Transfers have removable seats for easy cleaning.

## **Transfer Features**

- · Height-Adjustable
- · Easy-clean, removable seat
- Comfortable and secure
- Optional scale available
- · Stretcher and Bariatric models available
- Many models to accommodate right, left or end entry