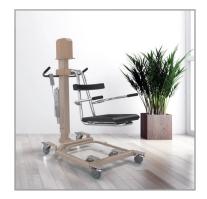

## **TRANSFERS**

30 www.pennerbathing.com | 800-732-0717

## Transfers have removable seats for easy cleaning.

## **Transfer Features**

- · Height-Adjustable
- · Easy-clean, removable seat
- Comfortable and secure
- Optional scale available
- · Stretcher and Bariatric models available
- Many models to accommodate right, left or end entry