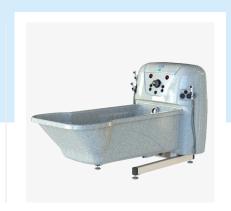

## Cascade BATHING SYSTEM

## The Cascade is the original Penner Spa w/door.

A Penner Bathing original! The Cascade Bathing System is the first door tub model we designed and continues to be a customer favorite. Tried and true.

More details, color options and instructional videos at pennerbathing.com/products/healthcare-bathing/cascade/

Watch this short clip of the Cascade in action.

3 Door Entry Options (Left/Right/End)

Time-Saving, Fast-Fill Reservoir Strongest Door on the Market Automatic Disinfection System Height-Adjustable Transfer with Scale Option (See pages 8-9 for our transfer options)