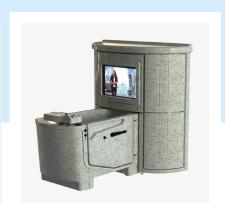

## Premier BATHING SYSTEM

## The Premier has a built-in TV.

Many residents and staff love the TV feature in our Premier and Premier Elite Bathing Systems. This system comes with all of the other standard features to make bathing enjoyable and efficient.

More details, color options and instructional videos at pennerbathing.com/products/healthcare-bathing/premier/

Watch this short clip of the Premier in action.

3 Door Entry Options (Left/Right/End)

Time-Saving, Fast-Fill Reservoir Flat Screen TV Cabinet Strongest Door on the Market Automatic Disinfection System Height-Adjustable Transfer with Scale Option (See pages 8-9 for our transfer options)