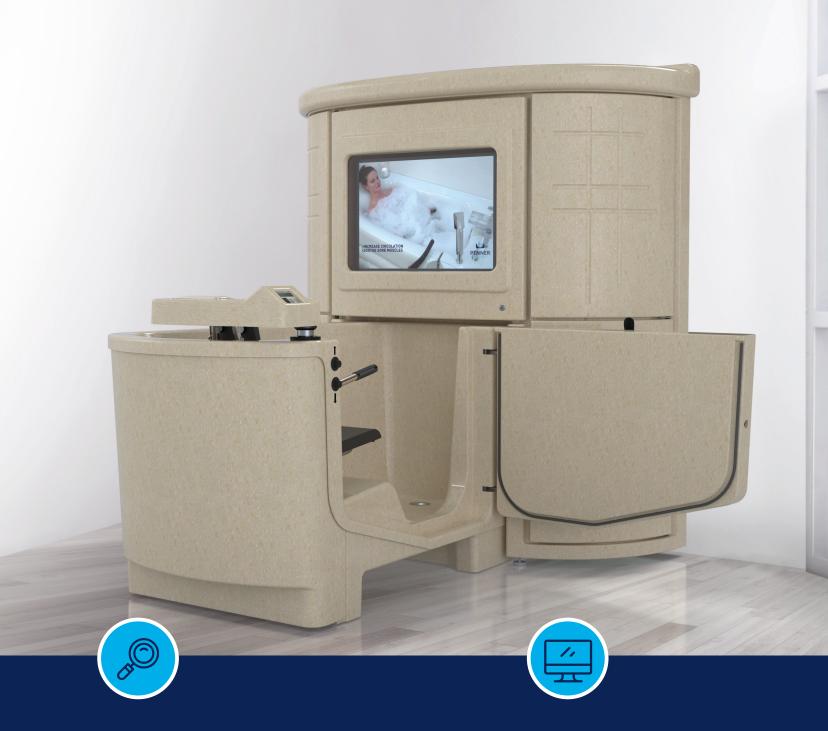

## Premier BATHING SYSTEM

## The Premier has a built-in TV.

Many residents and staff love the TV feature in our Premier and Premier Elite Bathing Systems. This system comes with all of the other standard features to make bathing enjoyable and efficient.

More details, color options and instructional videos at pennerbathing.com/products/healthcare-bathing/premier/

Watch this short clip of the Premier in action.

3 Door Entry Options (Left/Right/End)

Time-Saving, Fast-Fill Reservoir Flat Screen TV Cabinet Strongest Door on the Market Automatic Disinfection System Height-Adjustable Transfer with Scale Option (See pages 8-9 for our transfer options)