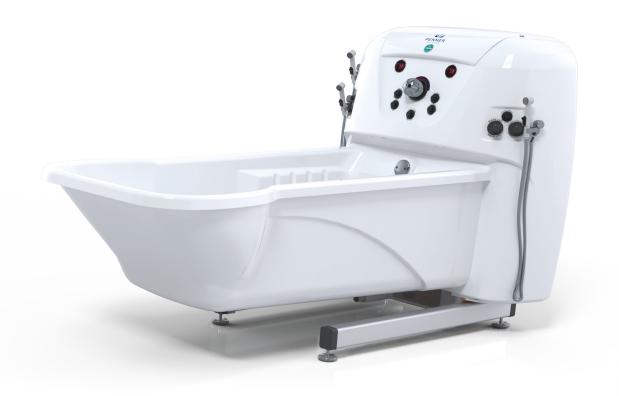

## Contour BATHING SYSTEM

## The Contour is our #1 seller.

There are many reasons the Contour Bathing System is a customer favorite. It's sleek design fits into most bathing areas. Staff love the roomy work space that makes bathing residents simple, relaxing and efficient.

More details, color options and instructional videos at pennerbathing.com/products/healthcare-bathing/contour/

Watch this short clip of the Contour in action.

3 Door Entry Options (Left/Right/End)

Low Profile, Fast-Fill Reservoir Off-Set Design to Allow Ample Work Space for Staff Strongest Door on the Market Automatic Disinfection System Height-Adjustable Transfer with Scale Option (See pages 8-9 for our transfer options)