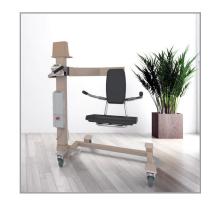

## **TRANSFERS**

30 www.pennerbathing.com | 800-732-0717

## Transfers have removable seats for easy cleaning.

## **Transfer Features**

- · Height-Adjustable
- · Easy-clean, removable seat
- Comfortable and secure
- Optional scale available
- · Stretcher and Bariatric models available
- Many models to accommodate right, left or end entry