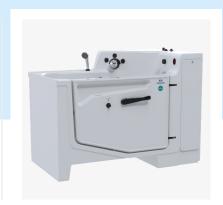

## Contour BATHING SYSTEM

## The Contour is our #1 seller.

There are many reasons the Contour Bathing System is a customer favorite. It's sleek design fits into most bathing areas. Staff love the roomy work space that makes bathing residents simple, relaxing and efficient.

More details, color options and instructional videos at pennerbathing.com/products/healthcare-bathing/contour/

Watch this short clip of the Contour in action.

3 Door Entry Options (Left/Right/End)

Low Profile, Fast-Fill Reservoir Off-Set Design to Allow Ample Work Space for Staff Strongest Door on the Market Automatic Disinfection System Height-Adjustable Transfer with Scale Option (See pages 8-9 for our transfer options)