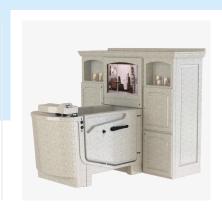

## Premier BATHING SYSTEM

## The Premier has a built-in TV.

Many residents and staff love the TV feature in our Premier and Premier Elite Bathing Systems. This system comes with all of the other standard features to make bathing enjoyable and efficient.

More details, color options and instructional videos at pennerbathing.com/products/healthcare-bathing/premier/

Watch this short clip of the Premier in action.

3 Door Entry Options (Left/Right/End)

Time-Saving, Fast-Fill Reservoir Flat Screen TV Cabinet Strongest Door on the Market Automatic Disinfection System Height-Adjustable Transfer with Scale Option (See pages 8-9 for our transfer options)