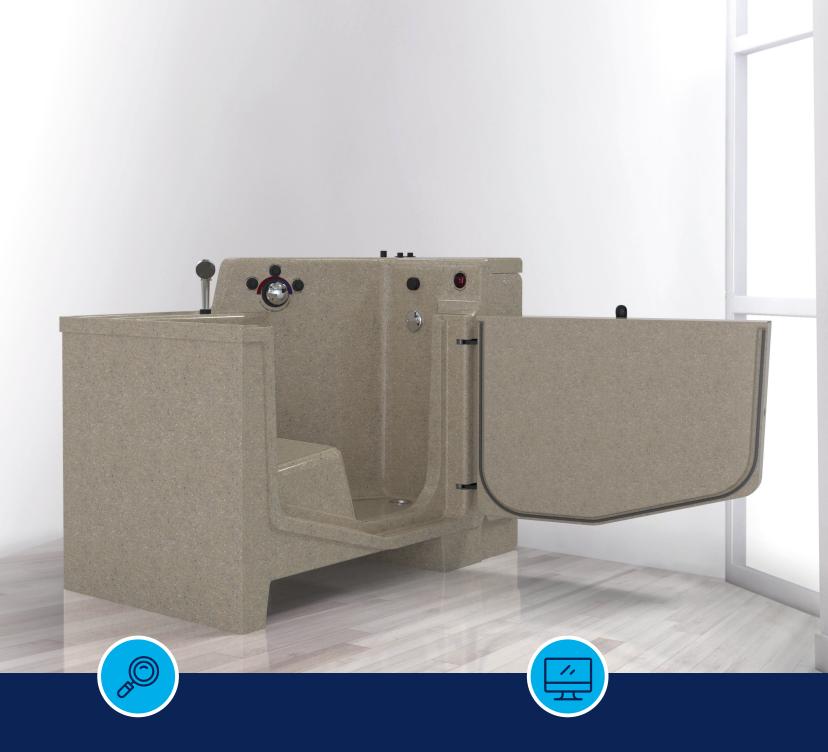

## Alcove BATHING SYSTEM

## The Alcove fits into small bathing areas.

Many customers choose our Alcove Bathing System when space is limited in their bathing areas. Assisted Living Facilities love the features of the Alcove. Our slide-out drawer located under the spa allows easy access to all spa components.

More details, color options and instructional videos at pennerbathing.com/products/healthcare-bathing/alcove/

Watch this short clip of the Alcove in action.

Low Threshold, Easy Access Entry

Accommodates Most Industry Transfers Simple Controls

Automatic Disinfection System

Height-Adjustable Transfer with Scale Option (See pages 8-9 for our transfer options)