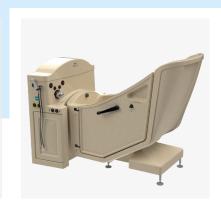

## Cascade BATHING SYSTEM

## The Cascade is the original Penner Spa w/door.

A Penner Bathing original! The Cascade Bathing System is the first door tub model we designed and continues to be a customer favorite. Tried and true.

More details, color options and instructional videos at pennerbathing.com/products/healthcare-bathing/cascade/

Watch this short clip of the Cascade in action.

3 Door Entry Options (Left/Right/End)

Time-Saving, Fast-Fill Reservoir Strongest Door on the Market Automatic Disinfection System Height-Adjustable Transfer with Scale Option (See pages 8-9 for our transfer options)