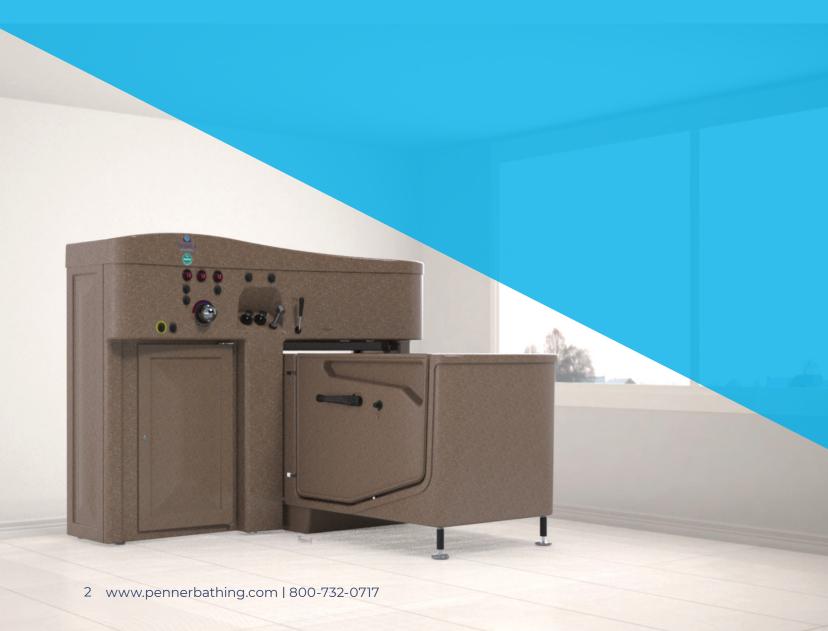

## Contour BATHING SYSTEM

## The Contour is our #1 seller.

There are many reasons the Contour Bathing System is a customer favorite. It's sleek design fits into most bathing areas. Staff love the roomy work space that makes bathing residents simple, relaxing and efficient.

More details, color options and instructional videos at pennerbathing.com/products/healthcare-bathing/contour/

Watch this short clip of the Contour in action.

3 Door Entry Options (Left/Right/End)

Low Profile, Fast-Fill Reservoir Off-Set Design to Allow Ample Work Space for Staff Strongest Door on the Market Automatic Disinfection System Height-Adjustable Transfer with Scale Option (See pages 8-9 for our transfer options)