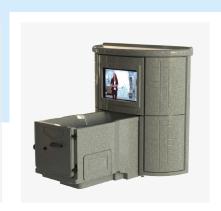

## BATHING SYSTEMS - PREMIER ELITE

## Premier Elite

**BATHING SYSTEM** 

## The Premier Elite has modern design w/TV.

The Premier Elite's rounded features give a modern look that enhances any bathing area. The built-in TV is always a hit with staff and residents.

More details, color options and instructional videos at pennerbathing.com/products/healthcare-bathing/premier-elite/

Watch this short clip of the Premier Elite in action.

3 Door Entry Options (Left/Right/End)

Time-Saving, Fast-Fill Reservoir Flat Screen TV Cabinet Strongest Door on the Market Automatic Disinfection System Height-Adjustable Transfer with Scale Option (See pages 8-9 for our transfer options)