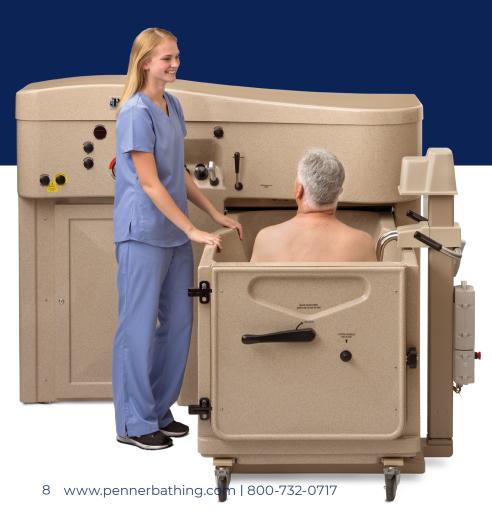

## AQUA AIRE JET TECHNOLOGY = CLEAN WATER

Our exclusive **Aqua Aire Jet technology** creates the movement of water in our baths. These jets have a check valve system that closes and does not allow water to settle back into the air lines. Aqua Aire Jets ensure only air is entering a new bath, not contaminated water from the previous bath.