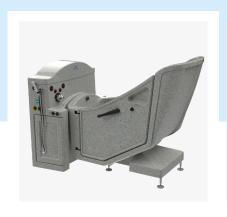

## Comfort BATHING SYSTEM

## The Comfort has a reclining feature.

The Comfort Bathing System is our only system that offers a relaxing, reclining feature. It tilts back and then upright again with the push of a button.

More details, color options and instructional videos at pennerbathing.com/products/healthcare-bathing/comfort/

Watch this short clip of the Comfort in action.

Reclining

Low Threshold

**Enclosed Cabinet** 

Deep Immersion

Accommodates Most Industry Transfers

Strongest Door on The Market

Automatic Disinfection