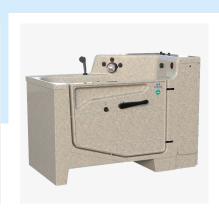

## Cascade BATHING SYSTEM

## The Cascade is the original Penner Spa w/door.

A Penner Bathing original! The Cascade Bathing System is the first door tub model we designed and continues to be a customer favorite. Tried and true.

More details, color options and instructional videos at pennerbathing.com/products/healthcare-bathing/cascade/

Watch this short clip of the Cascade in action.

3 Door Entry Options (Left/Right/End)

Time-Saving, Fast-Fill Reservoir Strongest Door on the Market Automatic Disinfection System Height-Adjustable Transfer with Scale Option (See pages 8-9 for our transfer options)