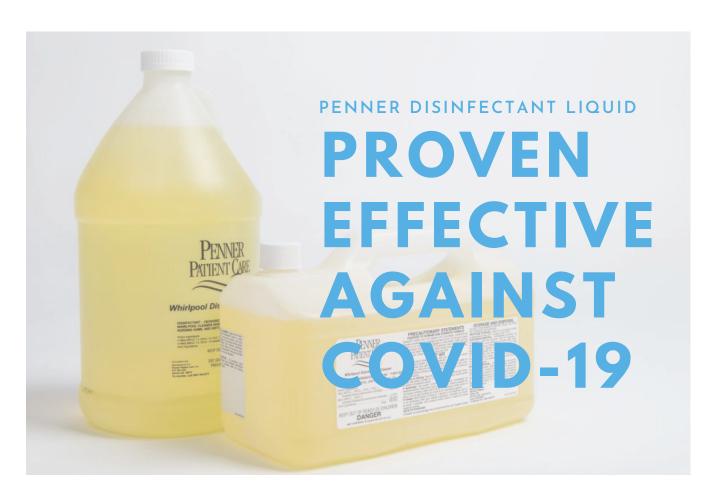

## Penner Disinfectant is proven effective against COVID-19.

CALL OR ORDER ONLINE 800-732-0717 pennerbathing.com/products/disinfectant-soaps/

### PENNER DISINFECTANT

## **PENNER BATH ADDITIVE**

Designed, tested and EPA registered specifically for whirlpool systems

Proven effective against the novel CORONAVIRUS that causes COVID-19

Effective simultaneously in hard water & 5% serum

Proven effective against major pathogens such as HIV-1 and MRSA

Guaranteed compatible with whirlpool bathing and dispensing

SAFETY DATA SHEET available on website

Mild formula for sensitive geriatric skin & eyes