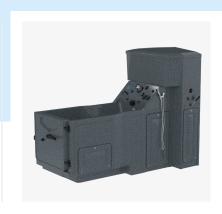

## Contour BATHING SYSTEM

## The Contour is our #1 seller.

There are many reasons the Contour Bathing System is a customer favorite. It's sleek design fits into most bathing areas. Staff love the roomy work space that makes bathing residents simple, relaxing and efficient.

More details, color options and instructional videos at pennerbathing.com/products/healthcare-bathing/contour/

Watch this short clip of the Contour in action.

3 Door Entry Options (Left/Right/End)

Low Profile, Fast-Fill Reservoir Off-Set Design to Allow Ample Work Space for Staff Strongest Door on the Market Automatic Disinfection System Height-Adjustable Transfer with Scale Option (See pages 8-9 for our transfer options)